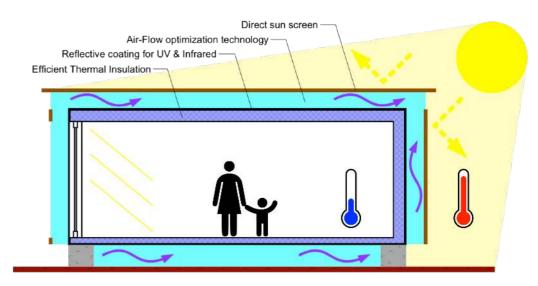

# Invite the light not the heat

# Comfortable, even without air conditioning

Thermally highly efficient solutions Suitable for hot / cold climates Up to 4 thermal barriers